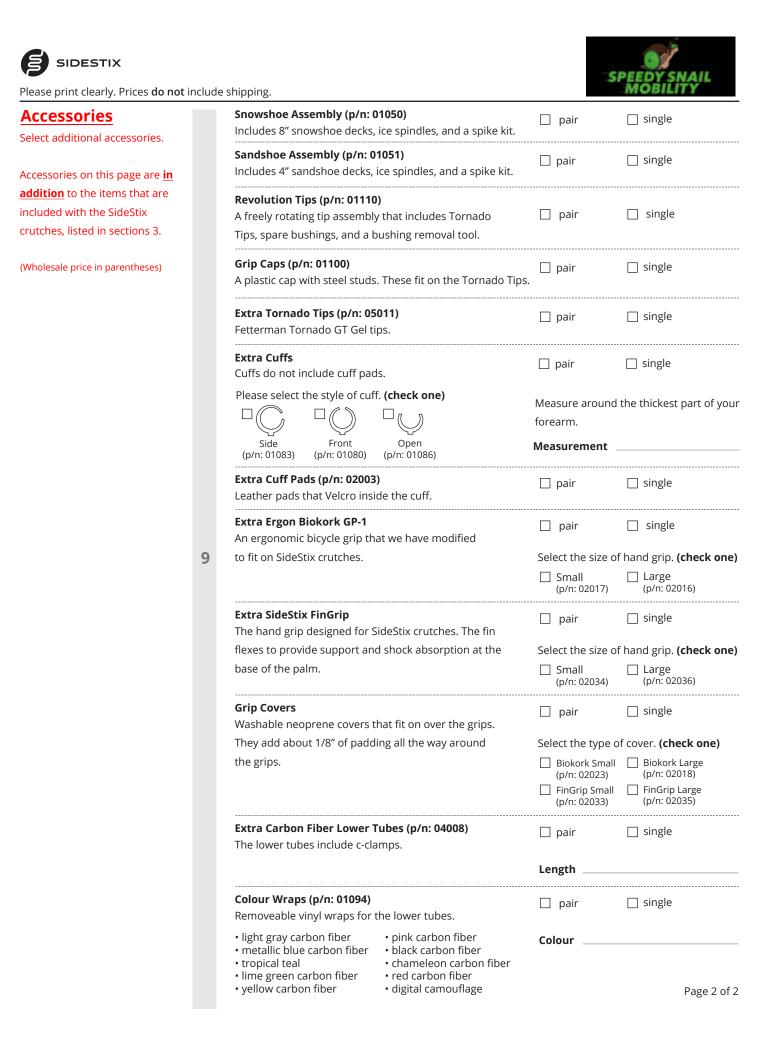

# Measurement 01

Measure from the point of the elbow (olecranon), to the knuckles on the fist (MCP joints).