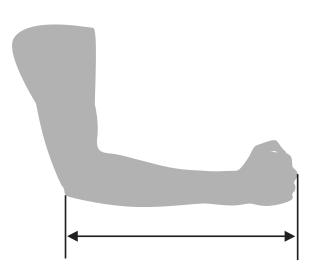

| Place arm in existing crutches with hand on<br>grip. Measure from the <b>top</b> of the arm cuff<br>on the existing crutches to the point of the<br>elbow (olecranon).<br><b>Measurement 06</b>               |







# Measurement 01

Measure from the point of the elbow (olecranon), to the knuckles on the fist (MCP joints).



# Measurement 03

Measure around the thickest part of the forearm.



### Measurement 05

Measure along the back of the crutch, from the floor to the **top** of the hand grip.



# Measurement 02

Stand as tall and upright as possible. Measure from the knuckle on the fist (MCP joint), down to the floor with arms hanging loosely at sides.



# Measurement 04

Spread fingers and thumb as wide as possible, then measure from the tip of the little finger to the tip of the thumb.



#### Measurement 06

Place arm in existing crutches with hand on grip. Measure from the **top** of the arm cuff on the existing crutches to the point of the elbow (olecranon).