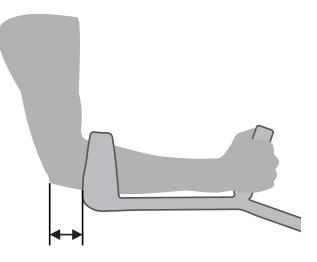

#### Measurement 06

Place arm in existing crutches with hand on grip. Measure from the **top** of the arm cuff on the existing crutches to the point of the elbow (olecranon).