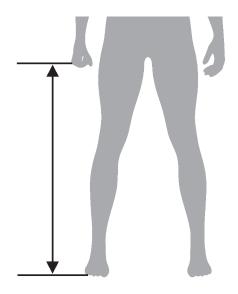

# Measurement 02

Stand as tall and upright as possible. Measure from the knuckle on the fist (MCP joint), down to the floor with arms hanging loosely at sides.