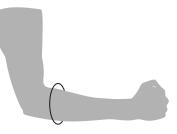

### Measurement 05

Measure along the back of the crutch, from the floor to the **top** of the hand grip.