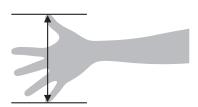

# Measurement 01

Measure from the point of the elbow (olecranon), to the knuckles on the fist (MCP joints).